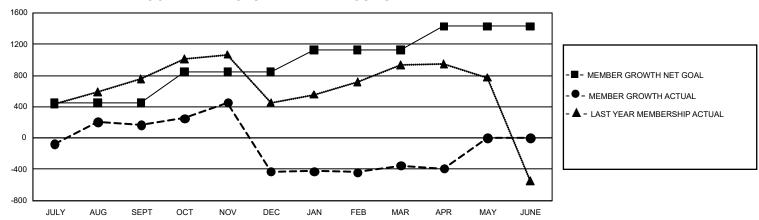

## GOALS AND ACTUAL MEMBERS CUMULATIVE

| DROPPED CLUBS: 23              |       | 281 CLUBS OF 511 ADDED 1 OR MORE<br>NEW MEMBERS | GENDER DISTRIBUTION             |                 |       |
|--------------------------------|-------|-------------------------------------------------|---------------------------------|-----------------|-------|
|                                |       | NEW WEWIDERS                                    | MALE                            | 13,426 (73.98%) |       |
| DROPPED MEMBERS                |       |                                                 | FEMALE                          | 4,722 (26.02%)  |       |
| DECEASED                       | 35    | CLICK HERE FOR CUMULATIVE                       | TOTAL FAMILY UNIT MEMBERS       |                 | 7,978 |
| CLUB CANCELLED 337 OTHER 1,889 |       | MEMBERSHIP DATA                                 | FAMILY MEMBERS PAYING HALF DUES |                 | 4,450 |
| TOTAL                          | 2,261 |                                                 |                                 |                 |       |

## GMT Constitutional Area 6, Group I

GMT: OPEN

REPORT DOES NOT INCLUDE CLUBS IN UNDISTRICTED AREAS.

| Clubs                 |               |           |               | Members               |                        |                         |                                                    |  |
|-----------------------|---------------|-----------|---------------|-----------------------|------------------------|-------------------------|----------------------------------------------------|--|
| RESULTS FOR 2019-2020 |               |           |               | RESULTS FOR 2019-2020 |                        |                         |                                                    |  |
| QUARTER               | NEW CLUB GOAL | NEW CLUBS | DROPPED CLUBS | QUARTER MEME          | BER GROWTH NET<br>GOAL | MEMBER GROWTH<br>ACTUAL | DROPPED<br>MEMBERS ACTUAL<br>(including transfers) |  |
| JULY/AUG/SEPT         | 57            | 4         | 3             | JULY/AUG/SEPT         | 1,350                  | 791                     | 577                                                |  |
| OCT/NOV/DEC           | 33            | 11        | 13            | OCT/NOV/DEC           | 1,185                  | 735                     | 1,253                                              |  |
| JAN/FEB/MAR           | 24            | 3         | 6             | JAN/FEB/MAR           | 840                    | 517                     | 325                                                |  |
| APR/MAY/JUNE          | 21            | 1         | 1             | APR/MAY/JUNE          | 915                    | 105                     | 106                                                |  |