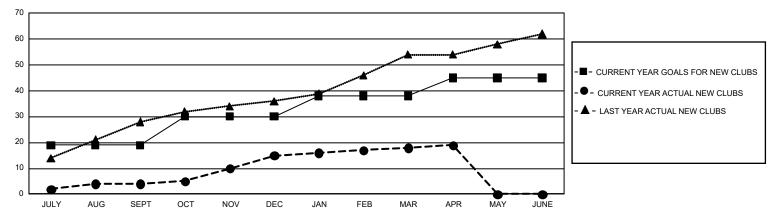

## GOALS AND ACTUAL NEW CLUBS CUMULATIVE

## GMT Constitutional Area 6, Group I

GMT: OPEN

REPORT DOES NOT INCLUDE CLUBS IN UNDISTRICTED AREAS.

| Clubs                 |               |           |               | Members               |                        |                         |                                                    |  |
|-----------------------|---------------|-----------|---------------|-----------------------|------------------------|-------------------------|----------------------------------------------------|--|
| RESULTS FOR 2019-2020 |               |           |               | RESULTS FOR 2019-2020 |                        |                         |                                                    |  |
| QUARTER               | NEW CLUB GOAL | NEW CLUBS | DROPPED CLUBS | QUARTER MEME          | BER GROWTH NET<br>GOAL | MEMBER GROWTH<br>ACTUAL | DROPPED<br>MEMBERS ACTUAL<br>(including transfers) |  |
| JULY/AUG/SEPT         | 57            | 4         | 3             | JULY/AUG/SEPT         | 1,350                  | 791                     | 577                                                |  |
| OCT/NOV/DEC           | 33            | 11        | 13            | OCT/NOV/DEC           | 1,185                  | 735                     | 1,253                                              |  |
| JAN/FEB/MAR           | 24            | 3         | 6             | JAN/FEB/MAR           | 840                    | 517                     | 325                                                |  |
| APR/MAY/JUNE          | 21            | 1         | 1             | APR/MAY/JUNE          | 915                    | 105                     | 106                                                |  |